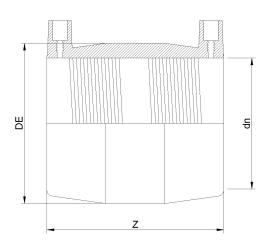

## MANICOTTO ELETTROSALDABILE IPS

| PRODUCT DETAILS |            | GEOI    | GEOMETRIC CHARACTERISTICS |  |
|-----------------|------------|---------|---------------------------|--|
| ITEM CODE       | MP63"A.IPS | DE [mm] | 69,09"                    |  |
| dn              | 63"        | dn      | 63"                       |  |
| SDR DESIGN      | 26         | Z [mm]  | 23,31"                    |  |